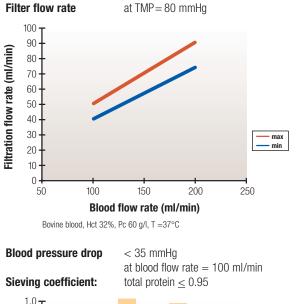

#### **Filter Performances**

# **Filter Operating Specifications**

| Maximum       |                                   |
|---------------|-----------------------------------|
| transmembrane | at filter inlet (TMPa) 120 mmHg   |
| pressure      | (limited to 100 mmHg by software) |
| Minimum blood |                                   |
| flow rate     | 100 ml/min                        |