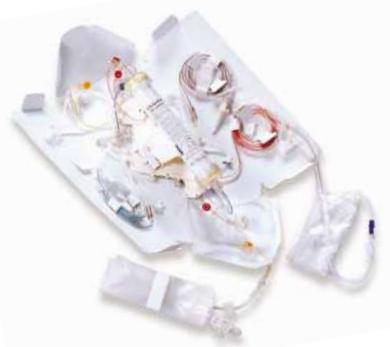

# Prisma TPE 2000 Disposable Set.

# **Product Description**

- Latex Free
- · Hollow fiber plasmafilter
- Fluid circuitry already attached to the filter:
  - access line with injection segment for gravity infusion of saline + 2-liter collection bag
  - return line
  - · replacement line (with vented spike for bottles) connected in post-dilution mode
  - **Effluent side**

Blood side

• effluent line + 5-liter effluent bag