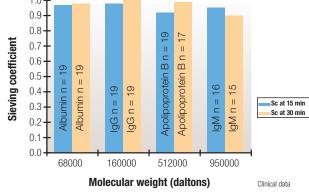

# Prisma TPE 2000 Disposable Set.

# **Product Description**

- Latex Free
- · Hollow fiber plasmafilter
- Fluid circuitry already attached to the filter:
  - access line with injection segment for gravity infusion of saline + 2-liter collection bag
  - return line
  - · replacement line (with vented spike for bottles) connected in post-dilution mode
  - **Effluent side**

Blood side

• effluent line + 5-liter effluent bag

#### **Filter Performances**





# GAMBRO Renal Products

10810 West Collins Avenue Lakewood, CO 80215-4439 800-525-2623 or 303-232-6800 visit us at www.usa-gambro.com

Caution: Federal Law (USA) restricts this device to sale, by or on the order of a physician. Read Instruction For Use prior to patient application. Trademarks used herein are owned by or licensed to Gambro, Inc. © August 2001 Gambro Renal Products, Inc. 6/02 306100061 Rev. B



#### **General Data**

| Weight               | 600 g                |
|----------------------|----------------------|
| Overall dimensions   | 40x27x13 cm          |
| Total blood volume   | 88 ml (±10%)         |
| Sterilization method | EtO (ethylene oxide) |

#### **Materials**

| Tubings<br>Cartridge plate and<br>filter bracket | PVC                           |
|-------------